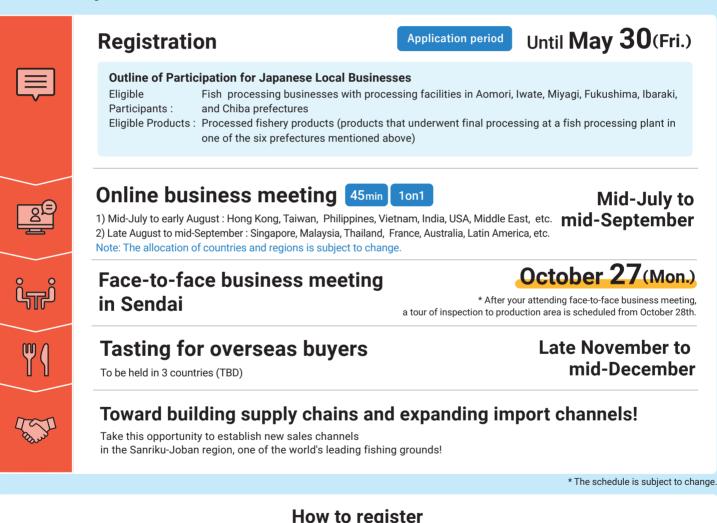

## **Processed Fishery Products Business Meeting** in Selected East Japan Regions

The face-to-face business meeting will be held in Sendai City in October 2025.

For the face-to-face business meeting, we will first conduct online business meetings. After the face-to-face business meeting, we plan to have opportunities to actually visit markets and fishing grounds in the Sanriku-Jpban region. As a sub-event, we plan to hold a session for overseas buyers to taste products from Japanese fishery processing companies in 3 countries.

\* We arrange the participants in the face-to-face business meeting based on the result of the guestionnaire after the online business meeting.

## How to register

May 14(Wed.) - May 30(Fri.)

\* Please note that the application period may be shortened in case of a large numbers of application.

Please apply via the website below or by scanning the QR code on the right.